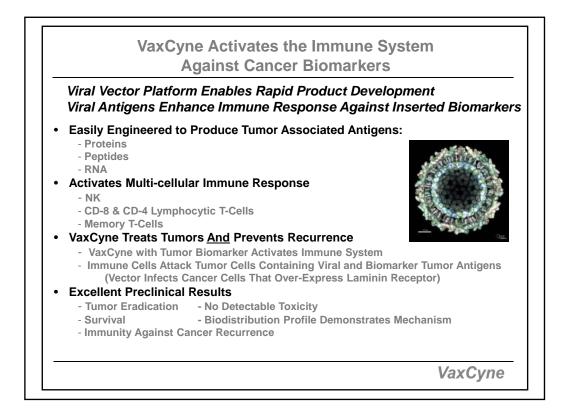

|    | ver expresseu n                                         | n Numerous Can | icers:                             |     |  |  |
|----|---------------------------------------------------------|----------------|------------------------------------|-----|--|--|
| -  | Ovarian                                                 | - Breast       | - Thyroid                          |     |  |  |
| _  | Lung                                                    | - Gastric      | - Pancreatic                       |     |  |  |
| _  | Melanoma                                                | - Colorectal   |                                    |     |  |  |
| Di | fferentiation <b>B</b>                                  | Between Normal | and Cancer Cells:                  |     |  |  |
| _  | Oncofetal Protein Not Expressed in Normal Adult Tissues |                |                                    |     |  |  |
| Po | or Auto-Antib                                           | oody Response: |                                    |     |  |  |
| -  | Activation of                                           | NK and T-Cells | Needed for Effective Immune respon | ise |  |  |
| Co | ombination wit                                          | th Chemotherap | y – Immune Checkpoint Inhibitors:  |     |  |  |
| -  | PD-1 Inhibit                                            | ors**          |                                    |     |  |  |
| -  | 1 D-1 minore                                            | 015            |                                    |     |  |  |