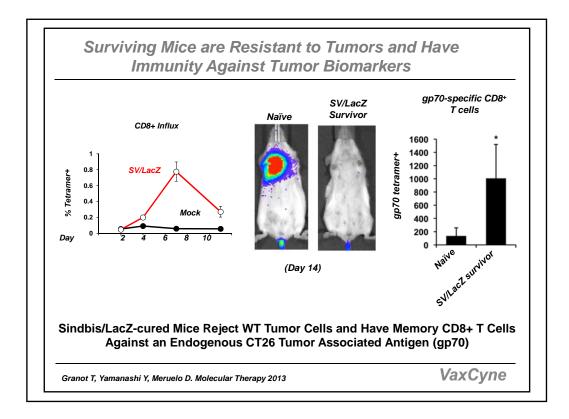

|  |  |
| _  | Oncofetal Protein Not Expressed in Normal Adult Tissues |                |                                    |     |  |  |
| Po | or Auto-Antib                                           | oody Response: |                                    |     |  |  |
| -  | Activation of                                           | NK and T-Cells | Needed for Effective Immune respon | ise |  |  |
| Co | ombination wit                                          | th Chemotherap | y – Immune Checkpoint Inhibitors:  |     |  |  |
| -  | PD-1 Inhibit                                            | ors**          |                                    |     |  |  |
| -  | 1 D-1 minore                                            | 015            |                                    |     |  |  |