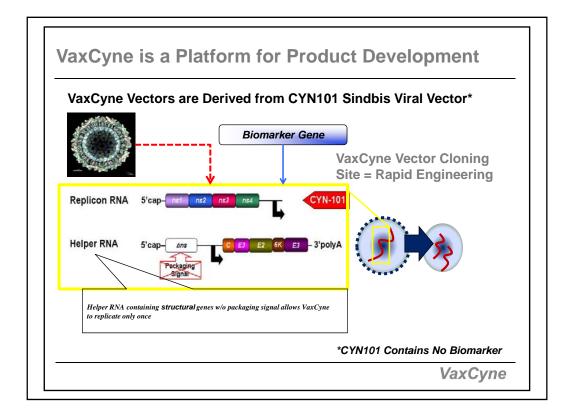

UDING A<br>IAL PRIVATE PLACEMENT ME MORANDUM AND ONLY BY MEANS OF SUCI<br>CONFIDENTIAL PRIVATE PLACEMENT MEMORANDUM.                                                                                                                                                                                                                                                                                                                                                                                                                                                                                                                                                                                                                                                                                                     |







|    | ver expresseu n                                         | n Numerous Can | icers:                             |     |  |  |
|----|---------------------------------------------------------|----------------|------------------------------------|-----|--|--|
| -  | Ovarian                                                 | - Breast       | - Thyroid                          |     |  |  |
| _  | Lung                                                    | - Gastric      | - Pancreatic                       |     |  |  |
| _  | Melanoma                                                | - Colorectal   |                                    |     |  |  |
| Di | fferentiation <b>B</b>                                  | Between Normal | and Cancer Cells:                  |     |  |  |
| _  | Oncof