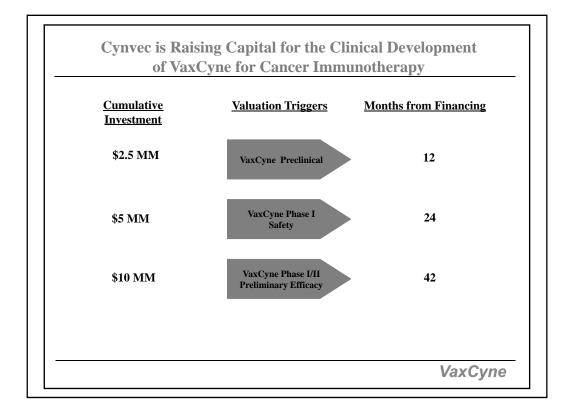

| _  | Oncofetal Protein Not Expressed in Normal Adult Tissues |                |                                    |     |  |  |
| Po | or Auto-Antib                                           | oody Response: |                                    |     |  |  |
| -  | Activation of                                           | NK and T-Cells | Needed for Effective Immune respon | ise |  |  |
| Co | ombination wit                                          | th Chemotherap | y – Immune Checkpoint Inhibitors:  |     |  |  |
| -  | PD-1 Inhibit                                            | ors**          |                                    |     |  |  |
| -  | 1 D-1 minore                                            | 015            |                                    |     |  |  |