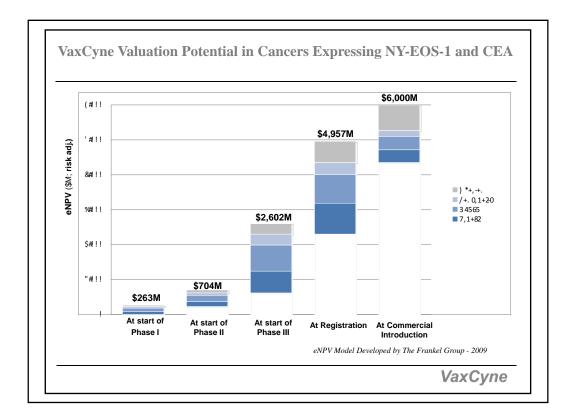

|    | ver expresseu n                                         | n Numerous Can | icers:                             |     |  |  |
|----|---------------------------------------------------------|----------------|------------------------------------|-----|--|--|
| -  | Ovarian                                                 | - Breast       | - Thyroid                          |     |  |  |
| _  | Lung                                                    | - Gastric      | - Pancreatic                       |     |  |  |
| _  | Melanoma                                                | - Colorectal   |                                    |     |  |  |
| Di | fferentiation <b>B</b>                                  | Between Normal | and Cancer Cells:                  |     |  |  |
| _  | Oncofetal Protein Not Expressed in Normal Adult Tissues |                |                                    |     |  |  |
| Po | or Auto-Antib                                           | oody Response: |                                    |     |  |  |
| -  | Activation of                                           | NK and T-Cells | Needed for Effective Immune respon | ise |  |  |
| Co | ombination wit                                          | th Chemotherap | y – Immune Checkpoint Inhibitors:  |     |  |  |
| -  | PD-1 Inhibit                                            | ors**          |                                    |     |  |  |
| -  | 1 D-1 minore                                            | 015            |                                    |     |  |  |