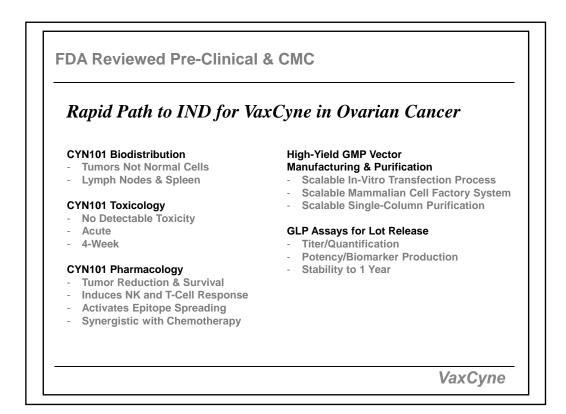

|  |
| _  | Oncofetal Protein Not Expressed in Normal Adult Tissues |                |                                    |     |  |  |
| Po | or Auto-Antib                                           | oody Response: |                                    |     |  |  |
| -  | Activation of                                           | NK and T-Cells | Needed for Effective Immune respon | ise |  |  |
| Co | ombination wit                                          | th Chemotherap | y – Immune Checkpoint Inhibitors:  |     |  |  |
| -  | PD-1 Inhibit                                            | ors**          |                                    |     |  |  |
| -  | 1 D-1 minore                                            | 015            |                                    |     |  |  |