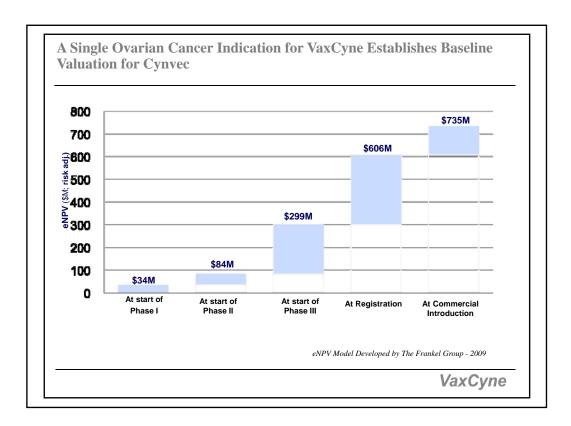

_  | Oncofetal Protein Not Expressed in Normal Adult Tissues |                |                                    |     |  |  |
| Po | or Auto-Antib                                           | oody Response: |                                    |     |  |  |
| -  | Activation of                                           | NK and T-Cells | Needed for Effective Immune respon | ise |  |  |
| Co | ombination wit                                          | th Chemotherap | y – Immune Checkpoint Inhibitors:  |     |  |  |
| -  | PD-1 Inhibit                                            | ors**          |                                    |     |  |  |
| -  | 1 D-1 minore                                            | 015            |                                    |     |  |  |