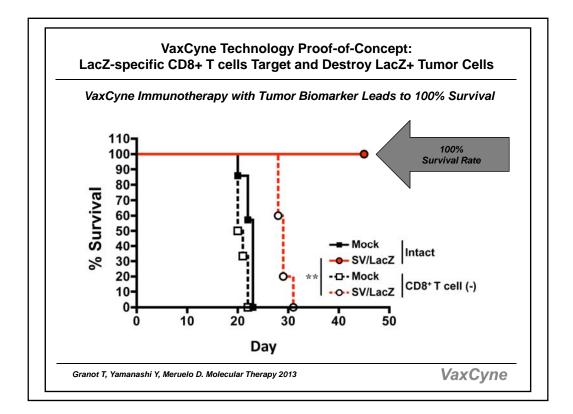

|  |  |
| _  | Oncofetal Protein Not Expressed in Normal Adult Tissues |                |                                    |     |  |  |
| Po | or Auto-Antib                                           | oody Response: |                                    |     |  |  |
| -  | Activation of                                           | NK and T-Cells | Needed for Effective Immune respon | ise |  |  |
| Co | ombination wit                                          | th Chemotherap | y – Immune Checkpoint Inhibitors:  |     |  |  |
| -  | PD-1 Inhibit                                            | ors**          |                                    |     |  |  |
| -  | 1 D-1 minore                                            | 015            |                                    |     |  |  |