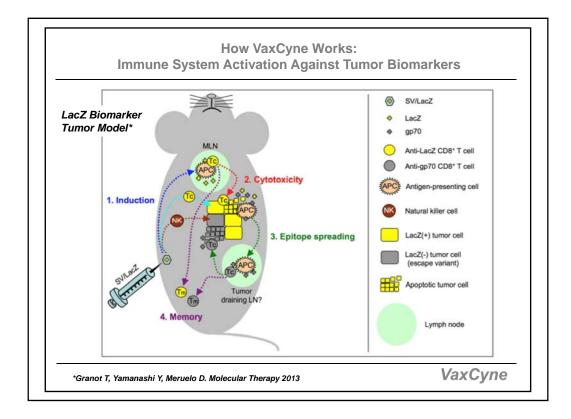

|  |  |
| _  | Oncofetal Protein Not Expressed in Normal Adult Tissues |                |                                    |     |  |  |
| Po | or Auto-Antib                                           | oody Response: |                                    |     |  |  |
| -  | Activation of                                           | NK and T-Cells | Needed for Effective Immune respon | ise |  |  |
| Co | ombination wit                                          | th Chemotherap | y – Immune Checkpoint Inhibitors:  |     |  |  |
| -  | PD-1 Inhibit                                            | ors**          |                                    |     |  |  |
| -  | 1 D-1 minore                                            | 015            |                                    |     |  |  |