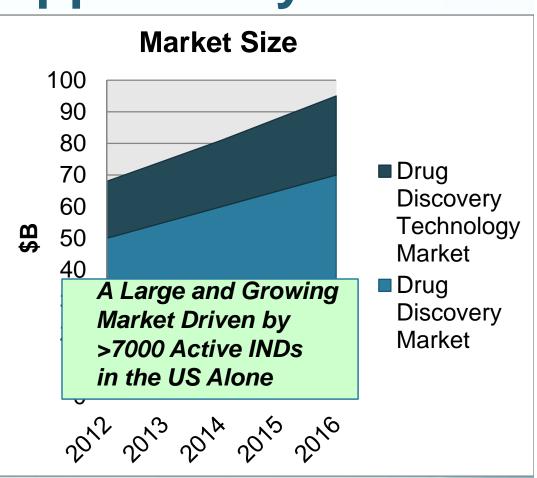

# Market Penetration and Market Opportunity

- In the past 6 months, Cloud added:
  - 2 Biotech Partners
  - 2 Pharma Contracts
  - 2 Gov't Grants
  - 3 IT Collaborations

\$500K 6 Mo. Revenue –Forecast Upon Request –