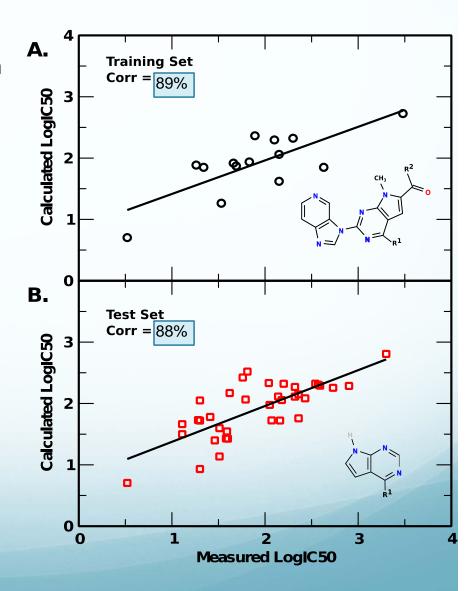

### Cloud's Platform is Validated

Designed a selective drug for JAK3 with low activity for JAK1, JAK2, and TYK2 with 0.88 correlation. Predicts existing chemotypes and novel – self validating.