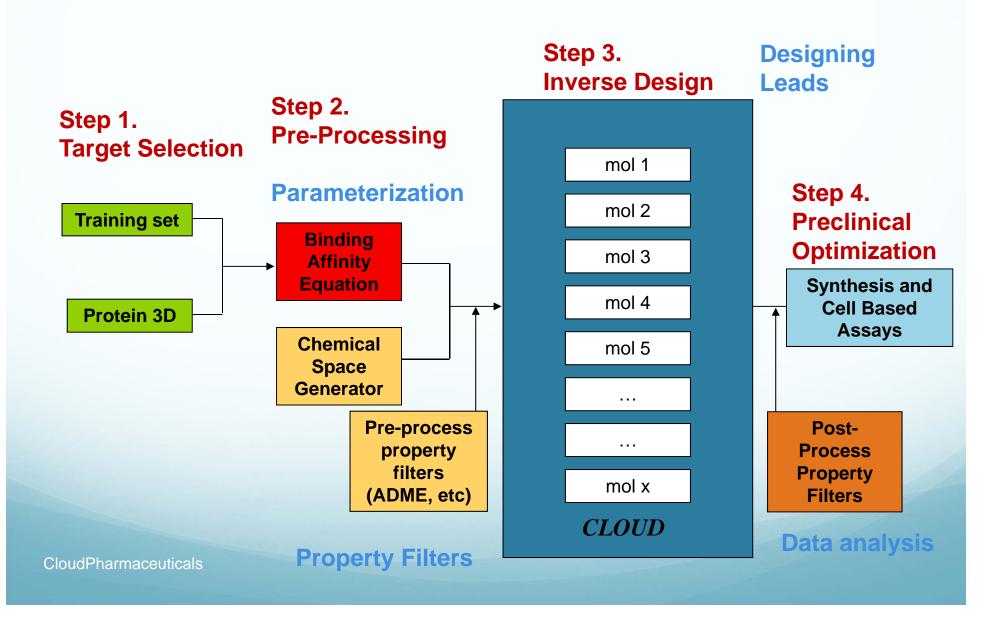

ficer Chemistry for Lilly Patent Agent** 



Ed Addison Chairman, CEO 3 Exits



Dr. Shahar Keinan CSO, Former Duke Scientist

Experienced Management Team

**Lawrence Husick** Esq., CIO, IP Attorney, Chemist





Don Van Dyke
Director Marketing
and Business
Development

Dr. Ken Sorensen

Banker,
Transactions
Adviser



CloudPharmaceuticals

### **Accurate Design of Novel Drugs**

- Established QM/MM with Nobel Prize winning energy binding method
- Originally Developed at Duke University
- Highly accurate method for predicting ligand binding
- Unique flexible protein, flexible ligand, explicit water model
- Predictive modeling of many druglike properties
- Higher probability of clinical success
- Small molecules and peptides



## Cloud's Inverse Design Workflow: Rapid, Accurate and Novel



### Cloud's Platform is Validated

Designed a selective drug for JAK3 with low activity for JAK1, JAK2, and TYK2 with 0.88 correlation. Predicts existing chemotypes and novel – self validating.





## Business Model: Large Diversified Pipeline

- Design/Develop Leads for Many Targets
- Cloud Owns All or Part of Each Asset – Partner Heavily
- Move Quickly and Efficiently from Target to Phase 1
- LLC for Each IND Asset
- Take the Fast Path to Clinic

CloudPharmaceuticals



# Market Penetration and Market Opportunity

- In the past 6 months, Cloud added:
  - 2 Biotech Partners
  - 2 Pharma Contracts
  - 2 Gov't Grants
  - 3 IT Collaborations

\$500K 6 Mo. Revenue –Forecast Upon Request –



### **Financial Projection**



### Investment

- SERIES B INVESTMENT
  - \$5M
  - Use of Proceeds