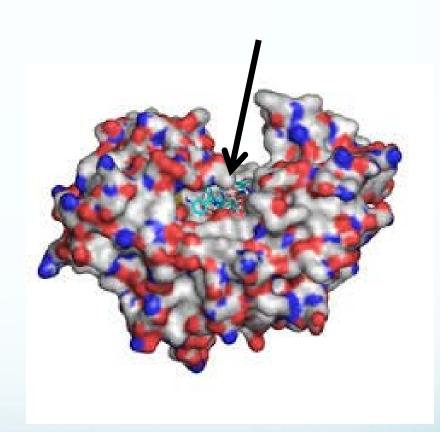

### **Accurate Design of Novel Drugs**

- Established QM/MM with Nobel Prize winning energy binding method
- Originally Developed at Duke University
- Highly accurate method for predicting ligand binding
- Unique flexible protein, flexible ligand, explicit water model
- Predictive modeling of many druglike properties
- Higher probability of clinical success
- Small molecules and peptides